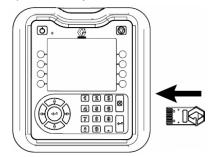

#### Kit 24Y162:

Install the black token to update the system software.

Wait until the ADM indicates that the update is complete.

### Kit 24Y672:

Install and leave the blue token to enable material tracking.

**NOTE (PC-8e systems only):** Remove the blue key token 24X626 to install the update. Re-install the blue key token after the software update.