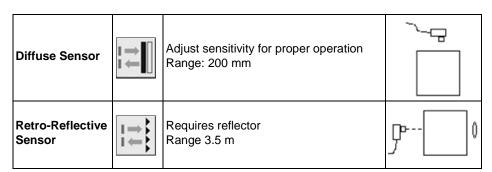

# InvisiPac® Material Tracking Kit

3A3158B

E١

For professional use only.

Not approved for use in explosive atmospheres or hazardous locations.



### **Important Safety Instructions**

Read all instructions in this manual and all warnings and instructions in the InvisiPac system manual 333347. Save these instructions.

## Step 1: Update system software

#### Kit 24Y162:

Install the black token to update the system software.



Wait until the ADM indicates that the update is complete.



### Kit 24Y672:

Install and leave the blue token to enable material tracking.



**NOTE (PC-8e systems only):** Remove the blue key token 24X626 to install the update. Re-install the blue key token after the software update.

#### Step 2: Mount photo-eye



### Step 3: Connect photo-eye to ADM



Step 4: Enable ADM unit counter

Navigate to Setup Screens. Select "Enable ADM Unit Counter" on page 4 of System screen.



# Step 5: View material log

Press softkey on the InvisiPac Home Screen. Verify unit counter updates properly.



All written and visual data contained in this document reflects the latest product information available at the time of publication.

Graco reserves the right to make changes at any time without notice.

Original instructions. This manual contains English. MM 3A3158

Graco Headquarters: Minneapolis International Offices: Belgium, China, Japan, Korea

GRACO INC. AND SUBSIDIARIES • P.O. BOX 1441 • MINNEAPOLIS MN 55440-1441 • USA Copyright 2014, Graco Inc. All Graco manufacturing locations are registered to ISO 9001.