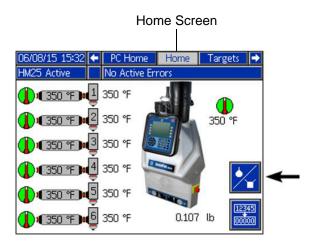

# Step 5: View material log

Press softkey on the InvisiPac Home Screen. Verify unit counter updates properly.

All written and visual data contained in this document reflects the latest product information available at the time of publication.