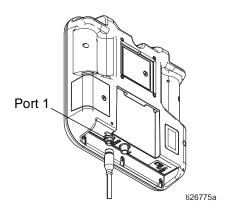

#### Step 2: Mount photo-eye

### Step 3: Connect photo-eye to ADM

Step 4: Enable ADM unit counter

Navigate to Setup Screens. Select "Enable ADM Unit Counter" on page 4 of System screen.