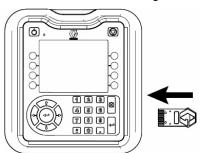

#### Kit 24Y162:

Install the black token to update the system software.

Wait until the ADM indicates that the update is complete.

### Kit 24Y672:

Install and leave the blue token to enable material tracking.

**NOTE (PC-8e systems only):** Remove the blue key token 24X626 to install the update. Re-install the blue key token after the software update.