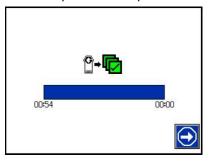

#### Kit 24Y162:

Install the black token to update the system software.

Wait until the ADM indicates that the update is complete.

### Kit 24Y672:

Install and leave the blue token to enable material tracking.

**NOTE (PC-8e systems only):** Remove the blue key token 24X626 to install the update. Re-install the blue key token after the software update.