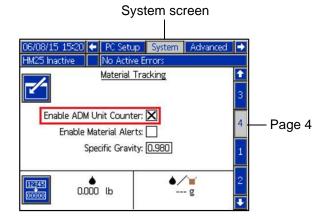

### Step 3: Connect photo-eye to ADM

Step 4: Enable ADM unit counter

Navigate to Setup Screens. Select "Enable ADM Unit Counter" on page 4 of System screen.