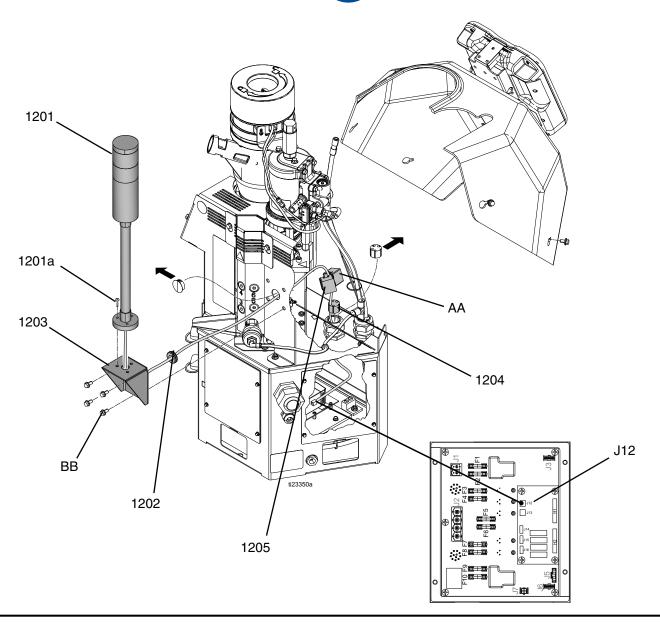

#### 24R226 Parts

| Ref   | Part   | Description                 | Qty |
|-------|--------|-----------------------------|-----|
| 1201  | 16T102 | LIGHT, tower, red and green | 1   |
| 1201a |        | SCREW                       | 3   |
| 1202  |        | GROMMET, single cable       | 1   |
| 1203  | 16K322 | BRACKET, light tower        | 1   |
| 1204  |        | GROMMET, multiple wires     | 1   |
| 1205  | 125835 | CLIP, ferrite bead          | 1   |

## **Light Tower Kit Installation**

- 1. Turn main power switch OFF.
- Disconnect cable from ADM, push cable through plastic shroud, then remove shroud from system.
- 3. Remove existing grommet (AA) from electrical enclosure then install new grommet (1204) in its place.
- 4. Insert grommet (1202) into hole on the light tower bracket (1203).
- 5. Remove bolts (BB) from metal shroud on the system then use the bolts (BB) to secure bracket (1203) to metal shroud.
- Route light tower cable through hole in bracket (1203) then use supplied light tower screws (1201a) to install light tower (1201).
- 7. Remove electrical enclosure front access door.
- 8. Route light tower cable through the other hole in the bracket (1203), then through the grommet (1204) into the electrical enclosure.
- Connect light tower cable to MZLP connector labeled J12.