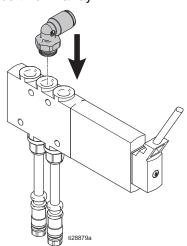

**Step 2 (Metric Only):** Install 90° fitting (129174) directly into the solenoid valve. Adapter (17L982) is not needed and can be thrown away.