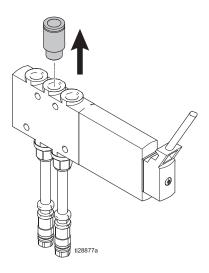

Step 1: Remove and discard the existing air inlet fitting.

**NOTE:** Follow Step 2 (Standard Only) if you have a <u>standard</u> 1/4 in. air line. If you have a <u>metric</u> 6mm air line follow Step 2 (Metric Only).