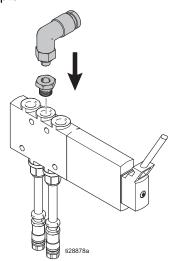

This kit contains two different 90° fittings. Be sure to use the correct fitting (standard or metric) for your system.

**Step 2 (Standard Only):** Install adapter (17L982) into the solenoid valve. Then install 90° fitting (126474) into the adapter.