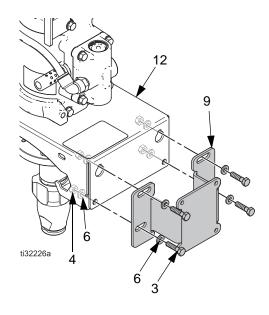

### **Important Safety Instructions**

Read all warnings and instructions in manuals 333309 and 3A0732. Save those instructions.

| Ref. |          |                     |      | Ref. |          |                                   |      |
|------|----------|---------------------|------|------|----------|-----------------------------------|------|
| No.  | Part No. | Description         | Qty. | No.  | Part No. | Description                       | Qty. |
| 1    |          | NUT, lock; M5 x 0.8 | 4    | 8    | 156823   | FITTING, union; swivel            | 1    |
| 2    | 110873   | SCREW; M5 x 20mm    | 4    | 9    | 17C892   | BRACKET, Merkur ES; M2K           | 1    |
| 3    |          | SCREW; M6 x 25mm    | 4    | 10   | 214037   | VALVE, ball                       | 1    |
| 4    |          | NUT, hex; M6 x 1.0  | 4    | 11   | 238959   | HOSE, coupled; 3/16 in. x 4.5 ft. | 1    |
| 5    | 117017   | WASHER              | 8    | 12   | 24X311   | PUMP, flush; Merkur sprayer,      | 1    |
| 6    | 117018   | WASHER              | 8    |      |          | ES, AA, 15:1, CS                  |      |
| 7    | 155570   | SWIVEL union        | 1    |      |          |                                   |      |

#### **Mount Flush Kit Pump onto Bracket**

## **Installation Instructions**

- 1. Install bracket (9) to the M2K cart or to a customer-supplied wall bracket using four screws (2), eight washers (5), and four lock nuts (1).
- 2. Install pump (12) on bracket (9) using four screws (3), eight washers (6), and four nuts (4).
- 3. Install fitting (7) on pump outlet.
- 4. Install ball valve (10) on fitting (7).
- 5. Connect female end of hose (11) to ball valve (10).