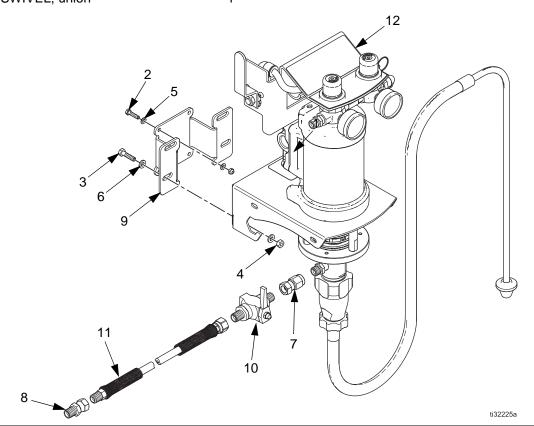

### **Important Safety Instructions**

Read all warnings and instructions in manuals 333309 and 3A0732. Save those instructions.

| Ref. |          |                     |      | Ref. |          |                                   |      |
|------|----------|---------------------|------|------|----------|-----------------------------------|------|
| No.  | Part No. | Description         | Qty. | No.  | Part No. | Description                       | Qty. |
| 1    |          | NUT, lock; M5 x 0.8 | 4    | 8    | 156823   | FITTING, union; swivel            | 1    |
| 2    | 110873   | SCREW; M5 x 20mm    | 4    | 9    | 17C892   | BRACKET, Merkur ES; M2K           | 1    |
| 3    |          | SCREW; M6 x 25mm    | 4    | 10   | 214037   | VALVE, ball                       | 1    |
| 4    |          | NUT, hex; M6 x 1.0  | 4    | 11   | 238959   | HOSE, coupled; 3/16 in. x 4.5 ft. | 1    |
| 5    | 117017   | WASHER              | 8    | 12   | 24X311   | PUMP, flush; Merkur sprayer,      | 1    |
| 6    | 117018   | WASHER              | 8    |      |          | ES, AA, 15:1, CS                  |      |
| 7    | 155570   | SWIVEL union        | 1    |      |          |                                   |      |

## **Installation Instructions**

- 1. Install bracket (9) to the M2K cart or to a customer-supplied wall bracket using four screws (2), eight washers (5), and four lock nuts (1).
- 2. Install pump (12) on bracket (9) using four screws (3), eight washers (6), and four nuts (4).
- 3. Install fitting (7) on pump outlet.
- 4. Install ball valve (10) on fitting (7).
- 5. Connect female end of hose (11) to ball valve (10).

- 6. Remove plug from solvent inlet port on fluid manifold of M2K unit and install fitting (8). (See manual 333309.)
- 7. Connect male end of hose (11) to fitting (8).

**NOTE:** Connections in steps 6 and 7 may vary, depending on configuration of fluid manifold.

8. Install air line (100 psi max WPR) to pump air inlet. (Air line not provided.)