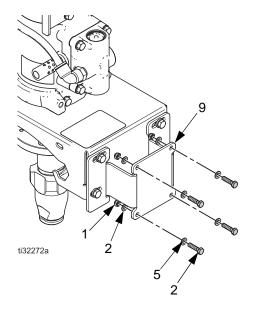

### **Important Safety Instructions**

Read all warnings and instructions in manuals 333309 and 3A0732. Save those instructions.

| Ref. |          |                     |      | Ref. |          |                                   |      |
|------|----------|---------------------|------|------|----------|-----------------------------------|------|
| No.  | Part No. | Description         | Qty. | No.  | Part No. | Description                       | Qty. |
| 1    |          | NUT, lock; M5 x 0.8 | 4    | 8    | 156823   | FITTING, union; swivel            | 1    |
| 2    | 110873   | SCREW; M5 x 20mm    | 4    | 9    | 17C892   | BRACKET, Merkur ES; M2K           | 1    |
| 3    |          | SCREW; M6 x 25mm    | 4    | 10   | 214037   | VALVE, ball                       | 1    |
| 4    |          | NUT, hex; M6 x 1.0  | 4    | 11   | 238959   | HOSE, coupled; 3/16 in. x 4.5 ft. | 1    |
| 5    | 117017   | WASHER              | 8    | 12   | 24X311   | PUMP, flush; Merkur sprayer,      | 1    |
| 6    | 117018   | WASHER              | 8    |      |          | ES, AA, 15:1, CS                  |      |
| 7    | 155570   | SWIVEL union        | 1    |      |          |                                   |      |

#### Mount Bracket to M2K Cart or Wall Bracket

## **Installation Instructions**

- 1. Install bracket (9) to the M2K cart or to a customer-supplied wall bracket using four screws (2), eight washers (5), and four lock nuts (1).
- 2. Install pump (12) on bracket (9) using four screws (3), eight washers (6), and four nuts (4).
- 3. Install fitting (7) on pump outlet.
- 4. Install ball valve (10) on fitting (7).
- 5. Connect female end of hose (11) to ball valve (10).