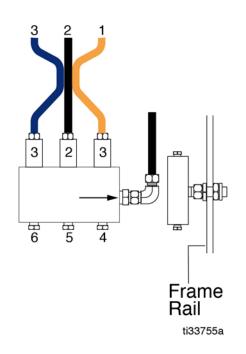

## **Typical Layout**

| Point<br>No. | Description       | Meter<br>Size | Tube<br>Color | Bundle & marking |
|--------------|-------------------|---------------|---------------|------------------|
| 1            | KING PIN<br>LOWER | 3             | Orange        | 3 Tube<br>Bundle |
| 2            | TIE ROD END       | 2             | Black         |                  |
| 3            | KING PIN<br>UPPER | 3             | Blue          |                  |
| 4            | PLUG              |               | ·             |                  |
| 5            | PLUG              |               |               |                  |
| 6            | PLUG              |               |               |                  |