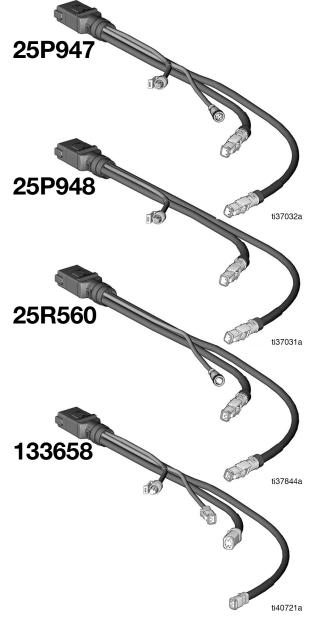

#### Part No.

25P947 - motor, vent valve, pressure switch/transducer and 4-pin M12 low level switch/ transducer
25P948 - motor, vent valve, pressure switch/transducer
25R560 - motor, vent valve, and 4-pin M12 low level switch/ transducer
133658 - motor, vent valve, pressure switch/ transducer, and 4-pin Deutsch low level switch/transducer