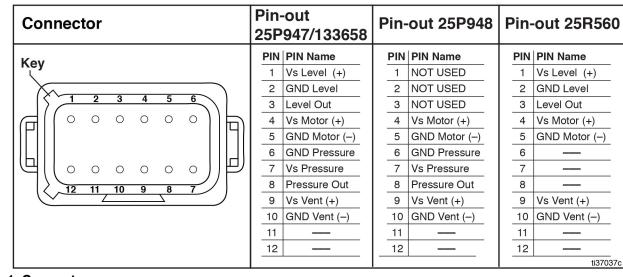

/sup> Pump Cable - Single Line Parallel System

3A7035C

For connecting the components on a Compact Dyna-Star Pump system. For professional use only.

#### Part No.

25P947 - motor, vent valve, pressure switch/transducer and 4-pin M12 low level switch/ transducer
25P948 - motor, vent valve, pressure switch/transducer
25R560 - motor, vent valve, and 4-pin M12 low level switch/ transducer
133658 - motor, vent valve, pressure switch/ transducer, and 4-pin Deutsch low level switch/transducer



#### Important Safety Instructions

For complete warnings and instructions refer to the Compact Dyna-Star Electric Pump instruction manual.

#### **Related Manuals**

3A6941 - Compact Dyna-Star Electric Pump Manual 3A6998 - Compact Dyna-Star Electric Pump 35 lb. (5 Gallon) Pail Kit





EN

# Diagrams



#### **Connector Identification (looking at the Pin)**

FIG. 1: Connector

### **End of Product Life**

At the end of a product's useful life, recycle it in a responsible manner.

- Remove power cord components.
- Recycle according to applicable regulations.

### **California Proposition 65**

#### **CALIFORNIA RESIDENTS**

MARNING: Cancer and reproductive harm – www.P65warnings.ca.gov.

## **Graco Information**

For the latest information about Graco products, visit www.graco.com.

For patent information, see www.graco.com/patents. TO PLACE AN ORDER, contact your Graco distributor or call to identify the nearest distributor Phone: 612-623-6928 or Toll Free: 1-800-533-9655, Fax: 612-378-3590

All written and visual data contained in this document reflects the latest product information a