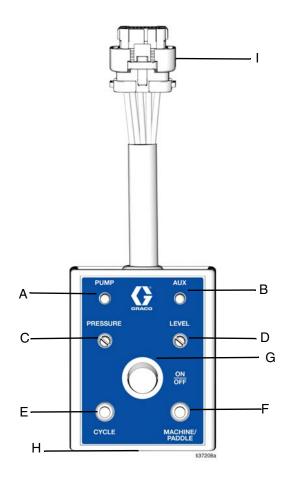

# **Component Identification**

|      | 1          |                                        |
|------|------------|----------------------------------------|
| Ref. |            | Description                            |
| Α    | LED 1:     | Illuminates while GLC X output 1       |
|      |            | (Pump) is active.                      |
| В    | LED 2:     | Illuminates while GLC X output 2       |
|      |            | (Aux/Alarm) is active.                 |
| С    | Dial 1:    | GLC X pressure input control           |
|      |            | emulates a sensor or switch.           |
| D    | Dial 2:    | GLC X low level input control          |
|      |            | emulates a sensor or a switch.         |
| Е    | Button 1:  | GLC X cycle input control.             |
| F    |            | GLC X machine count or paddle low      |
|      | Button 2:  | level control (depends upon the        |
|      |            | configuration of the device).          |
| G    | Power      | Turns the power on or off from the     |
|      | Switch:    | power source.                          |
| н    |            | Input power connector (barrel jack) to |
|      |            | power the GLC X Controller.            |
|      | Power      |                                        |
|      | Connector: | See GLC X Manual for operating         |
|      |            | voltage range (Mating Connector        |
|      |            | Phoenix Contact 1758856).              |
| I    | Connector: | Plugs into GLC X.                      |