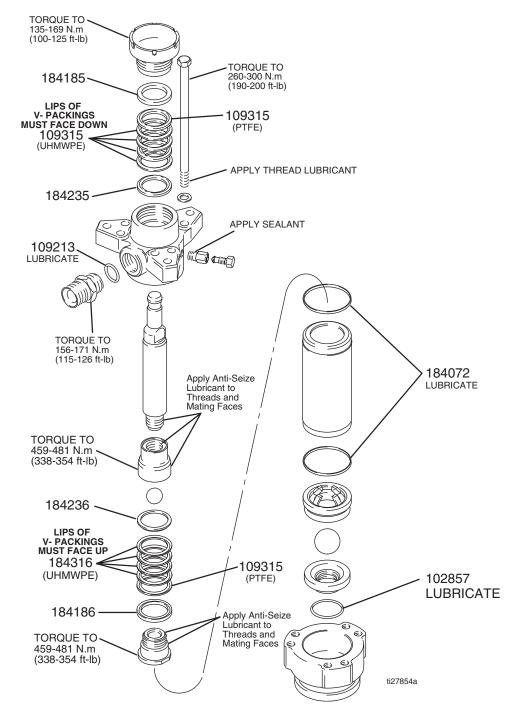

## **Leather Packing Kit**

406085D

ΕN

For Dura-Flo™ 2400 Displacement Pumps.
Part No. 222877