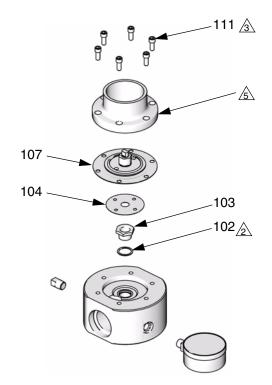

#### 15J822 Repair Kit, with Carbide Seat

| Ref. |                       |     |
|------|-----------------------|-----|
| No.  | Description           | Qty |
| 102* | GASKET                | 1   |
| 103* | SEAT, regulator       | 1   |
| 104* | GASKET                | 1   |
| 107* | DIAPHRAGM ASSEMBLY    | 1   |
| 111* | SCREW, cap, socket-hd | 6   |

Torque to 15-20 ft-lb (21-27 N•m).

☐ Torque to 120-130 in-lb (13.6-14.7 N•m) oppositely and in sequence, three times.

Apply thread lubricant.

TI8555A

Graco Inc. P.O. Box 1441 Minneapolis, MN 55440-1441 406639 Rev. A 1/2007 Printed in USA Copyright 2007, Graco Inc. is registered to I.S. EN ISO 9001