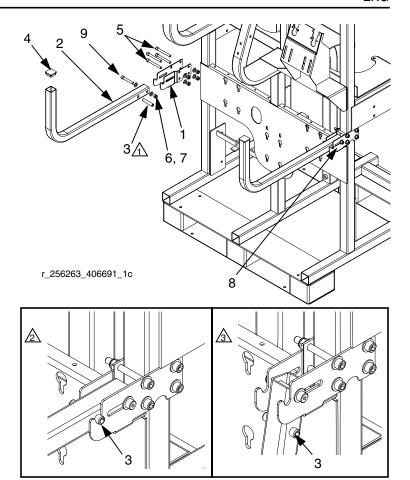

## **Important Safety Instructions**

Read all warnings and instructions in manual 312359. Save those instructions.

Hose Rack Kit may be mounted on the front, side, or back of the frame as desired. Shown on front side.

| Ref. | Part   | Description                  | Qty. |
|------|--------|------------------------------|------|
| 1    | 16D174 | BRACKET, hose rack, left     | 1    |
| 2    | 16D176 | HANGER, hose rack            | 2    |
| 3    | 123880 | PIN, spring                  | 2    |
| 4    | 111218 | PLUG, square tubing, 1.5 in. | 2    |
| 5    | C19834 | SCREW, cap, socket hd        | 8    |
| 6    | 100731 | WASHER                       | 20   |
| 7    | 101566 | NUT, lock                    | 10   |
| 8    | 16D111 | BRACKET, hose rack, right    | 1    |
| 9    | C19846 | SCREW, cap, socket hd        | 2    |
|      |        |                              |      |

Lift up, push back, and hook pin (3) in notch on bracket (1) for use.

🖄 Lift up, pull out, and drop down when not in use.

Graco Inc. P.O. Box 1441 Minneapolis, MN 55440-1441

406691 Rev. C 01/2010

Copyright 2009, Graco Inc. is registered to ISO 9001