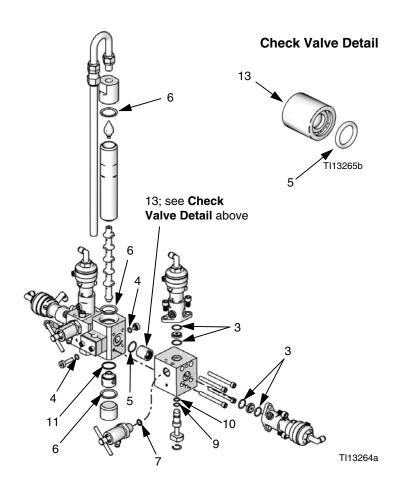

### 15U931

| Ref. | Description                   | Qty. |
|------|-------------------------------|------|
| 3    | O-RING, dispense valve seat   | 8    |
| 4    | O-RING, screw seal            | 2    |
| 5    | O-RING, check valve housing   | 2    |
| 6    | O-RING, integrator housing    | 3    |
| 7    | O-RING, pressure bleed valve  | 2    |
| 9    | O-RING, backup, shutoff valve | 2    |
| 10   | O-RING, shutoff valve         | 2    |
| 11   | O-RING, integrator base       | 1    |
| 13   | VALVE, check                  | 2    |

## 26A170

| Ref. | Description                         | Qty. |
|------|-------------------------------------|------|
| 3    | O-RING, dispense valve seat, ptfe   | 8    |
| 4    | O-RING, screw seal, tfe             | 2    |
| 5    | O-RING, check valve housing, ptfe   | 2    |
| 6    | O-RING, integrator housing, ptfe    | 3    |
| 7    | O-RING, pressure bleed valve        | 2    |
| 9    | O-RING, backup, shutoff valve, ptfe | 2    |
| 10   | O-RING, shutoff valve, pfe          | 2    |
| 11   | O-RING, integrator base, ptfe       | 1    |
| 13   | VALVE, check, acid                  | 2    |