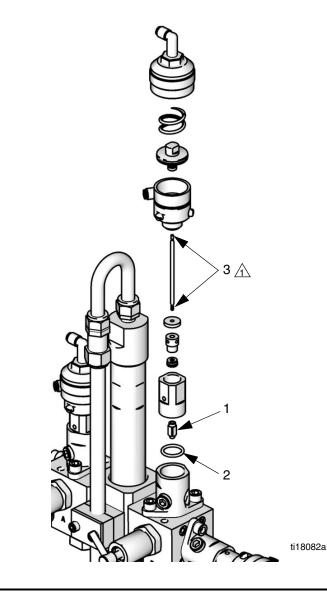

| Ref. | Description                      | Qty |
|------|----------------------------------|-----|
| 1    | BALL ASSEMBLY, needle            | 1   |
| 2    | O-RING, dispense valve           | 1   |
| 3    | SHAFT, needle                    | 1   |
| 4    | ADHESIVE, anaerobic; 5 cc packet | 1   |

Apply anaerobic adhesive (4) to the threads on both ends of the needle shaft (3) before assembling.

**Graco Inc. P.O. Box 1441 Minneapolis, MN 55440-1441** 406713 Rev. B 10/2011 Original instructions. This manual contains English. Copyright 2008, Graco Inc. is registered to ISO 9001