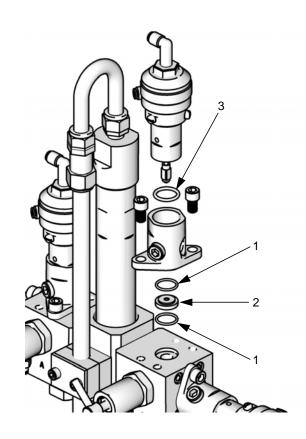

## 24A861 Stainless Steel

| Ref. | Description                 | Qty. |
|------|-----------------------------|------|
| 1    | O-RING, dispense valve seat | 2    |
| 2    | SEAT, stainless steel       | 1    |
| 3    | O-RING, dispense valve      | 1    |

## 26A169 Peek

| Ref. | Description                 | Qty. |
|------|-----------------------------|------|
| 1    | O-RING, dispense valve seat | 2    |
| 2    | SEAT, peek                  | 1    |
| 3    | O-RING, dispense valve      | 1    |