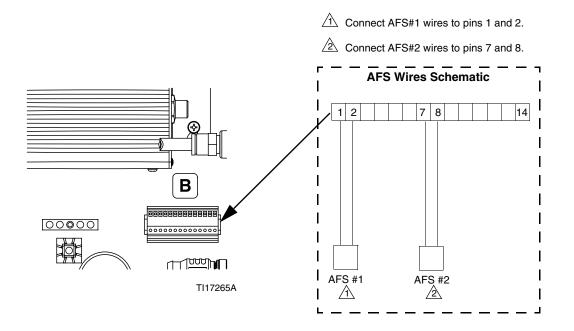

## **ProMix 2KS Installation**

- Connect AFS#1 wires to terminals 1 and 2 at J1 of Fluid Station Control Board.
- Connect AFS#2 wires to terminals 3 and 4 at J1 of Fluid Station Control Board.

See reverse for ProMix 2KE installation.