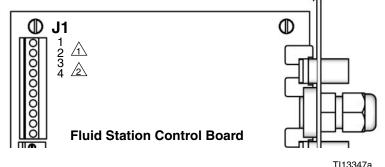

## **ProMix 2KS Installation**

- Connect AFS#1 wires to terminals 1 and 2 at J1 of Fluid Station Control Board.
- Connect AFS#2 wires to terminals 3 and 4 at J1 of Fluid Station Control Board.

See reverse for ProMix 2KE installation.