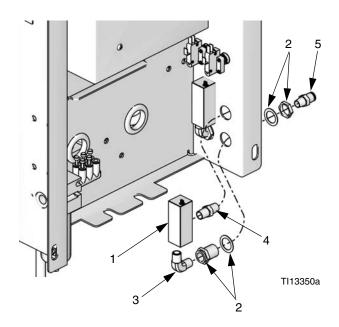

## Important Safety Instructions

Read all warnings and instructions in your ProMix 2KS or ProMix 2KE Repair-Parts manual. Save those instructions.

| Ref. | Part   | Description                   | Qty. |
|------|--------|-------------------------------|------|
| 1    | 119159 | SWITCH, air flow              | 1    |
| 2    | 104641 | FITTING, bulkhead             | 1    |
| 3    | 111763 | ELBOW; 1/4 npt                | 1    |
| 4    | 113029 | NIPPLE; 1/4 npt               | 1    |
| 5    | 598447 | CONNECTOR, tube; 1/4 npt(m) x | 1    |
|      |        | 3/8 in. (10 mm) OD tube       |      |