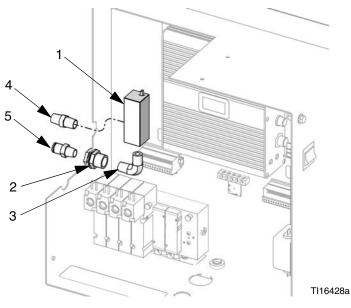

## **ProMix 2KE Installation**

Install Air Flow Switch in Control Box

All written and visual data contained in this document reflects the latest product information available at the time of publication. Graco reserves the right to make changes at any time without notice.