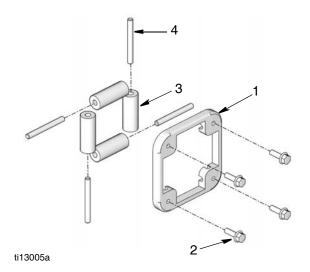

### **Roller Bracket Repair: 218591**

| Ref | Description                     | Qty |
|-----|---------------------------------|-----|
| 1   | BRACKET, hose guide             | 1   |
| 2❖  | SCREW, #10 - 32 x 3/4"          | 4   |
| 2‡  | SCREW, M6 x 1.0 x 20            | 4   |
| 3   | ROLLER, hose                    | 4   |
| 4   | PIN, roller                     | 4   |
| 5   | NUT, lock, #10 - 32 (not shown) | 4   |

### **Cabinet Mounting Kit: 15Y478**

| Ref | Description                     | Qty |
|-----|---------------------------------|-----|
| 1   | BRACKET, hose guide             | 1   |
| 2❖  | SCREW, #10 - 32 x 3/4"          | 4   |
| 3   | ROLLER, hose                    | 4   |
| 4   | PIN, roller                     | 4   |
| 5   | NUT, lock, #10 - 32 (not shown) | 4   |
| 6   | TEMPLATE, mounting (page 2)     | 1   |

Used with 250/350/500 Series Hose Reels only. (Not shown)
 Used with LD, SD, and XD Series Hose Reels only.

## Cord Reel Roller Bracket Repair Kit: 24N897

| Ref | Description                      | Qty |
|-----|----------------------------------|-----|
| 1   | BRACKET, cord guide              | 1   |
| 2   | SCREW, cap, button head, MG x 20 | 4   |
| 3   | ROLLER, cord                     | 4   |
| 4   | PIN, roller                      | 4   |
| 5   | NUT, lock, #10 - 32 (not shown)  | 4   |