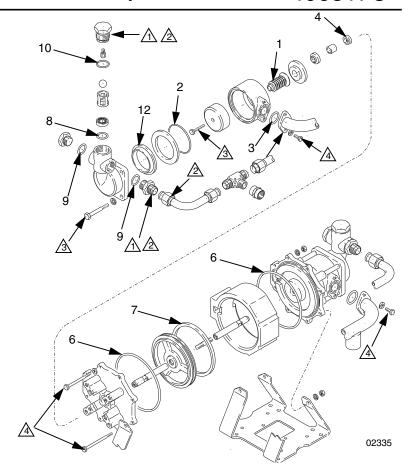

## **Important Safety Instructions**

Read all warnings and instructions in your pump manual. Save those instructions.

Kit 24C134 and 24C135 for 400 Series Kit 24C130 and 24C131 for 1200 Series Kit 24C132 and 24C133 for 2500 Series

| Nit 240 102 and 240 100 for 2000 Defies |          |                                         |      |
|-----------------------------------------|----------|-----------------------------------------|------|
|                                         | Ref.     | Description                             | Qty. |
|                                         | 1        | BELLOWS, Glutton                        | 2    |
|                                         | 2        | PACKING, o-ring                         | 2    |
|                                         | 3        | PACKING, o-ring (for all other models)  | 4    |
|                                         |          | PACKING, o-ring (for 24C132 and 24C133) | 2    |
|                                         | 4        | PACKING, u-cup                          | 2    |
|                                         | 6        | PACKING, o-ring                         | 2    |
|                                         | 7        | SEAL, quad                              | 1    |
|                                         | 8        | PACKING, o-ring                         | 2    |
|                                         | 9        | PACKING, o-ring                         | 4    |
|                                         | 10       | PACKING, o-ring                         | 2    |
|                                         | 12       | SEAL, piston                            | 2    |
| Lubricate threads                       |          |                                         |      |
|                                         | <u> </u> | Torque to 55-85 ft-lb (75-115 N•m)      |      |
|                                         | <u> </u> | Torque to 35-40 ft-lb (47-54 N•m)       |      |

▲ Torque to 7.4-12.5 ft-lb (10-17 N•m)

Graco Inc. P.O. Box 1441 Minneapolis, MN 55440-1441

406517 Rev. C 2019-03

Copyright 2009, Graco Inc. is registered to I.S. EN ISO 9001