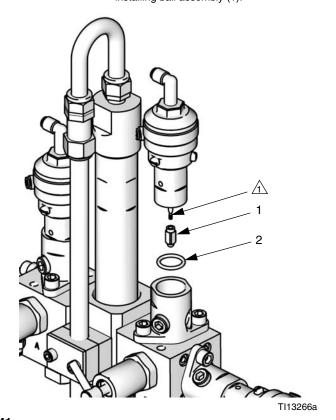

## **Important Safety Instructions**

Read all warnings and instructions in manual 312782. Save those instructions.

| Ref. | Description            | Qty. |
|------|------------------------|------|
| 1    | BALL ASSEMBLY, needle  | 1    |
| 2    | O-RING, dispense valve | 1    |
| 3    | ADHESIVE, anaerobic    | 1    |

Apply adhesive (3) to needle shaft before installing ball assembly (1).

Graco Inc. P.O. Box 1441 Minneapolis, MN 55440-1441

406821 Rev, A 01/2010

Original instructions. This manual contains English. Copyright 2010, Graco Inc. is registered to ISO 9001