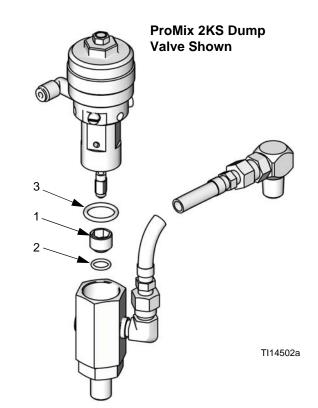

## 16A560 SST Seat Kit

| Ref. | Description            | Qty. |
|------|------------------------|------|
| 1    | SEAT; sst              | 1    |
| 2    | O-RING, seat           | 1    |
| 3    | O-RING, dispense valve | 1    |
| 24U  | 054 Carbide Seat Kit   |      |
| Ref. | Description            | Qty. |
| 1    | SEAT; carbide          | 1    |
| 2    | O-RING, seat           | 1    |

3 O-RING, dispense valve

## 26A035 Peek Seat Kit

| Ref. | Description            | Qty. |
|------|------------------------|------|
| 1    | SEAT; peek             | 1    |
| 2    | O-RING, seat           | 1    |
| 3    | O-RING, dispense valve | 1    |