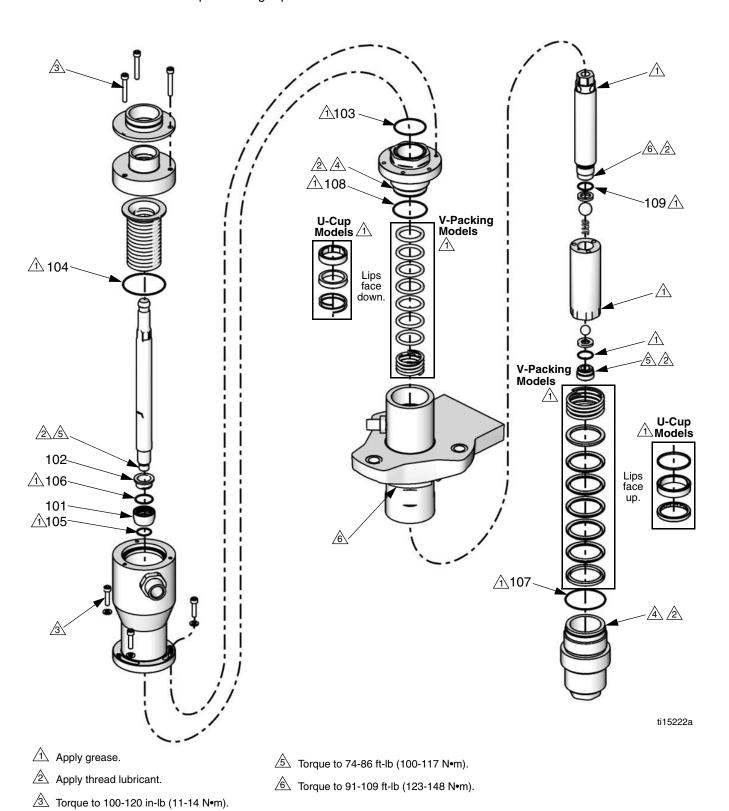

## **Important Safety Instructions**

Read all warnings and instructions in manuals 312793 and 312795. Save all instructions.

See reverse for parts illustration and assembly notes.

TIP: Some o-rings are close in size. Stack on bench to differentiate.

## Kit 24A268, LB050x (50cc)

|       |                            | OD       |     |
|-------|----------------------------|----------|-----|
| Ref   | Description                | in. (mm) | Qty |
| 101   | SNAP BUSHING               |          | 1   |
| 102   | BELLOWS BUSHING            |          | 1   |
| 103*  | O-RING, packing nut top    | 1.9 (48) | 1   |
| 104   | O-RING, bellows chamber    | 2.5 (64) | 1   |
| 105   | O-RING, snap bushing, FKM  | 1.1 (28) | 1   |
| 106   | O-RING, snap bushing       | 0.9 (23) | 1   |
| 107   | O-RING, foot cap           | 1.8 (46) | 1   |
| 108*  | O-RING, packing nut bottom | 1.6 (41) | 1   |
| 109** | O-RING, piston             | 0.6 (15) | 1   |

## Kit 24E766, LB100x (100cc) and LB150x (150cc)

|       |                                | OD       |     |
|-------|--------------------------------|----------|-----|
| Ref   | Description                    | in. (mm) | Qty |
| 101   | SNAP BUSHING                   |          | 1   |
| 102   | BELLOWS BUSHING                |          | 1   |
| 103*  | O-RING, packing nut top        | 1.9 (48) | 1   |
| 104   | O-RING, bellows chamber        | 2.5 (64) | 1   |
| 105   | O-RING, snap bushing, FKM      | 1.1 (28) | 1   |
| 106   | O-RING, snap bushing           | 0.9 (23) | 1   |
| 107†  | O-RING, foot cap, (see page 2) |          |     |
|       | LB100x (100 cc)                | 2.4 (61) | 1   |
|       | LB150x (150 cc)                | 2.7 (69) | 1   |
| 108*† | O-RING, packing nut bottom     |          | 1   |
|       | LB100x (100 cc)                | 2.0 (51) |     |
|       | LB150x (150 cc)                | 2.3 (58) |     |
| 109** | O-RING, piston                 | 0.8 (20) | 1   |

<sup>\*</sup> May not be used. Remove packing nut only if necessary. If removed, replace o-rings before reassembly.

Original instructions. MM 406853 Copyright 2010, Graco Inc. is registered to ISO 9001 Revised 07/2010

<sup>\*\*</sup> May not be used. Piston and rod may separate during disassembly. If separated, always replace the o-ring before reassembly.

<sup>†</sup> Differentiate by size to be sure you use the correct o-rings for your pump model.

**NOTE:** Full disassembly shown. Disassemble only as far as needed for the parts being replaced.

2 406853B

4 Torque to 54-66 ft-lb (73-89 N•m).