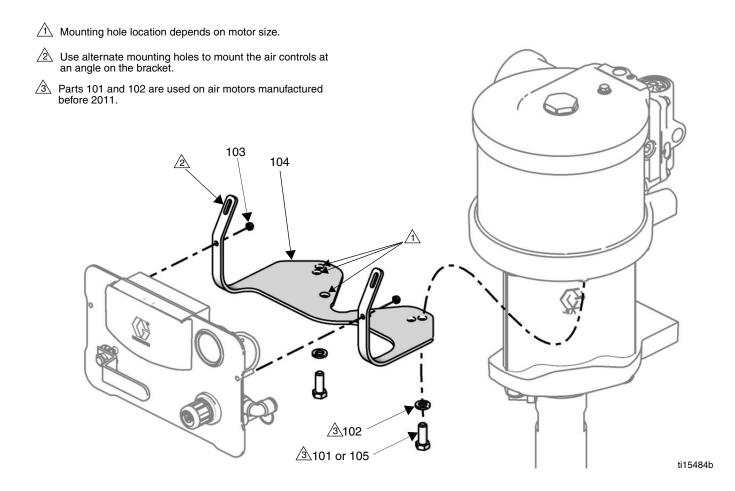

## Kit 24E883

| Ref. | Description           | Qty. |
|------|-----------------------|------|
| 101  | SCREW; see note 🖄.    | 2    |
| 102  | WASHER; see note 3.   | 2    |
|      | NUT, lock, 5 mm       | 2    |
| 104  | BRACKET, air controls | 1    |
| 105  | SCREW, M8 x 1.25      | 2    |