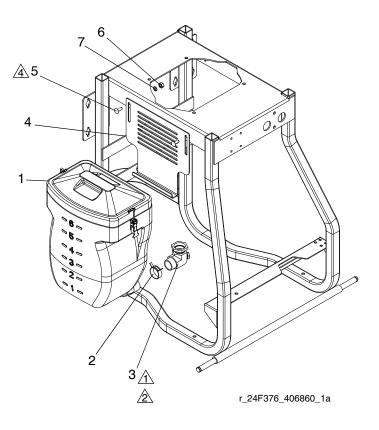

## 24F376, 7 Gallon Blue Hopper Kit 24F377, 7 Gallon Green Hopper Kit

| Ref. | Part   | Description                         | Qty. |
|------|--------|-------------------------------------|------|
| 1    | 262479 | HOPPER, blue; 24F376                | 1    |
|      | 262480 | HOPPER, green; 24F377               | 1    |
| 2    | 124450 | CLAMP, spring, constant-tension     | 1    |
| 3    | 16D376 | FITTING, nipple, hex                | 1    |
| 4    | 24E872 | BRACKET                             | 1    |
| 5    | 111192 | BOLT, carriage                      | 2    |
| 6    | 100131 | NUT, full hex                       | 2    |
| 7    | 100133 | WASHER, lock                        | 2    |
| 8    | 16E791 | STRAINER; not shown                 | 1    |
| 9    | 110110 | SEALANT, pipe, sst, 6 ml; not shown | 1    |

Install clamp on hopper outlet tube before screwing in fitting (3).

A Use anaerobic pipe sealant on threads.

- A Press strainer (8) into the inside of the hopper so that the edge bands bend and form to the hopper walls.
- Adjust height as needed.