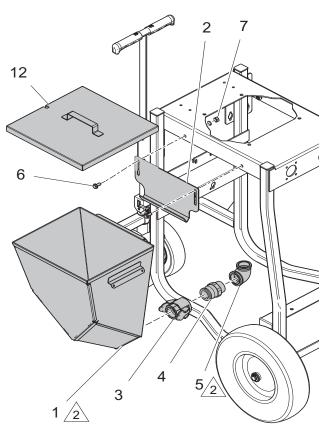

## 24Y389, 10 Gallon, Stainless Steel Hopper Kit

| Ref. | Part   | Description                           | Qty. |
|------|--------|---------------------------------------|------|
| 1    | 17E114 | HOPPER, weldment, xtreme              | 1    |
| 2    | 17G705 | BRACKET, hopper xp                    | 1    |
| 3    | 17C692 | FITTING, cam/groove, 1.5m, 1-1/2 npt  | 1    |
| 4    | 120308 | FITTING, hose adapter, female         | ə 1  |
| 5    | 126939 | FITTING, elbow, 90", female, reducing | 1    |
| 6    | 111192 | SCREW, cap flang hd                   | 2    |
| 7    | 100131 | NUT, full hex                         | 2    |
| 12   | 17H067 | COVER, hopper, weldment               | 1    |
| 13   | 15R424 | LABEL, a-b identification (not shown) | 1    |

2 Use anaerobic pipe sealant on threads.

ti26735a

All written and visual data contained in this document reflects the latest product information available at the time of publication. Graco reserves the right to make changes at any time without notice.