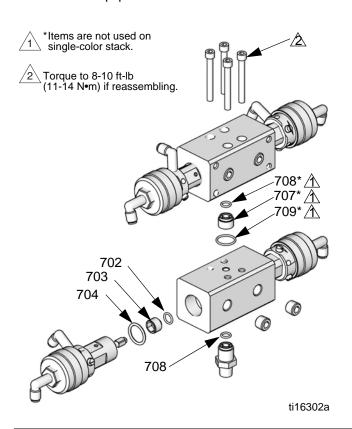

## **24H254** For Color Stacks 262401 and 262402

|      | Part   |                                 |     |
|------|--------|---------------------------------|-----|
| Ref. | No.    | Description                     | Qty |
| 702  | 111457 | O-RING                          | 4   |
| 703  |        | RETAINER, seat, dump valve, sst | 4   |
| 704  | 15Y627 | O-RING, PTFE                    | 4   |
| 707  |        | SPACER, manifold, sst           | 1   |
| 708  | 110004 | O-RING, PTFE                    | 2   |
| 709  | 111116 | O-RING                          | 1   |

## **26A187** For Catalyst Stack 24Y430 (Acid)

|      | Part |                                  |     |
|------|------|----------------------------------|-----|
| Ref. | No.  | Description                      | Qty |
| 702  |      | O-RING                           | 4   |
| 703  |      | RETAINER, seat, dump valve, peek | 4   |
| 704  |      | O-RING, PTFE                     | 4   |
| 707  |      | SPACER, manifold, sst            | 1   |
| 708  |      | O-RING, PTFE                     | 2   |
| 709  |      | O-RING                           | 1   |
|      |      |                                  |     |