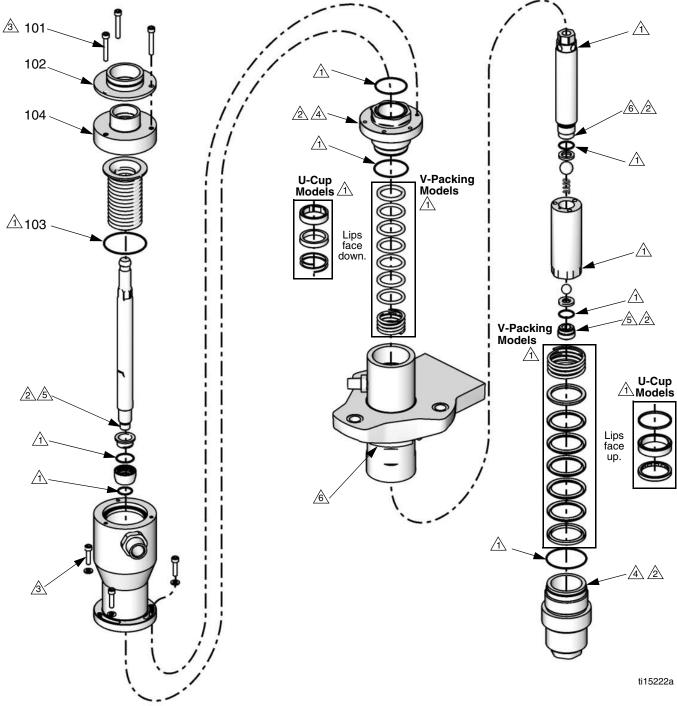

## Kit 24A271

See reverse for parts illustration and assembly notes.

| Ref. | Description             | Qty. |
|------|-------------------------|------|
| 101  | SCREW, M6 x 40          | 3    |
| 102  | SPACER, shield mount    | 1    |
| 103  | O-RING, bellows chamber | 1    |
| 104  | TOP CAP                 | 1    |

**NOTE:** Full disassembly shown. Disassemble only as far as needed for the parts being replaced.

- 1 Apply grease.
- Apply thread lubricant.
- ③ Torque to 100-120 in-lb (11-14 N•m).
- ⚠ Torque to 54-66 ft-lb (73-89 N•m).
- **★** Torque to 74-86 ft-lb (100-117 N•m).
- 6 Torque to 91-109 ft-lb (123-148 N•m).