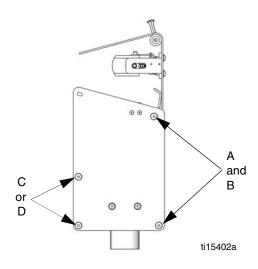

## 570123 Gun Flush Box Mounting Kit

For Graco 244105 Gun Flush Box

**Important Safety Instructions** Read all warnings and instructions in manual 309227. Save all instructions.

- A Remove the screws and washers from the two holes (A and B) at the rear edge of the right-hand side of the gun flush box (GFB), as shown. Remove the screw and washer from one of the two holes (C or D) at the front edge of the GFB.
- Screw three threaded rods (3) into the ends of the internal rods (vacated by screws).
- Slide a spacer (4) onto each rod (3), with the wide end facing out.
- Use a nut (2) to secure each rod and spacer to the side of the GFB.
- (MS). Secure with three washers (1) and nuts (2).