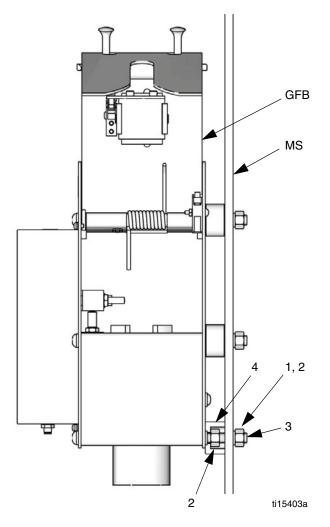

## 570123 Gun Flush Box Mounting Kit

For Graco 244105 Gun Flush Box

**Important Safety Instructions** Read all warnings and instructions in manual 309227. Save all instructions.

- A Remove the screws and washers from the two holes (A and B) at the rear edge of the right-hand side of the gun flush box (GFB), as shown. Remove the screw and washer from one of the two holes (C or D) at the front edge of the GFB.
- Screw three threaded rods (3) into the ends of the internal rods (vacated by screws).
- Slide a spacer (4) onto each rod (3), with the wide end facing out.
- Use a nut (2) to secure each rod and spacer to the side of the GFB.
- (MS). Secure with three washers (1) and nuts (2).