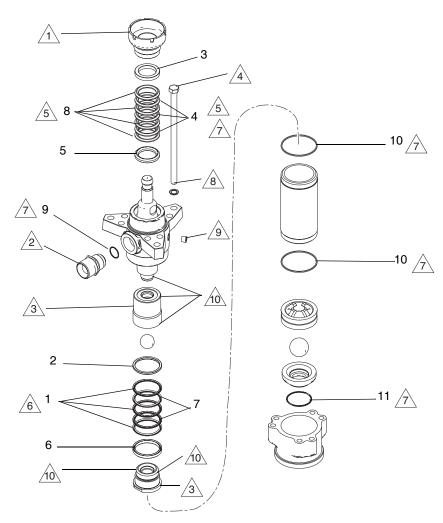

## **Parts**

Torque to 50-55 ft-lb (70-75 N•m).

/1\

/2

∕3∖

/4

∕5∖

Torque to 115-126 ft-lb (156-171 N•m).

Torque to 338-354 ft-lb (459-481 N•m)

Torque to 180-195 ft-lb (224-264 N•m).

Lips of v-packings must face down.

| $\triangle$ | Lips of v-packings must       | Ref. | Part   | Description            | Qty. |
|-------------|-------------------------------|------|--------|------------------------|------|
| <u>/6</u>   | face up.                      | 1    | 109262 | PACKING, vee, UHMWPE   | 3    |
| $\triangle$ | Lubricate.                    | 2    | 184232 | GLAND, packing, male   | 1    |
| $\square$   |                               | 3    | 184181 | GLAND, packing, female | 1    |
| $\triangle$ | Apply thread lubricant.       | 4    | 109261 | PACKING, vee, UHMWPE   | 3    |
| <u> </u>    |                               | 5    | 184231 | GLAND, packing male    | 1    |
| $\wedge$    | Apply sealant.                | 6    | 184182 | GLAND, packing, female | 1    |
| ∕9∖         |                               | 7    | 120533 | PACKING, vee, UHMWPE   | 2    |
| ~           | Apply anti-seize lubricant to | 8    | 184311 | PACKING, vee, leather  | 4    |
| /10         | threads and mating            | 9    | 109213 | PACKING, o-ring        | 1    |
|             | surfaces.                     | 10   | 184072 | SEAL, acetal           | 2    |
|             |                               | 11   | 102857 | PACKING, o-ring        | 1    |