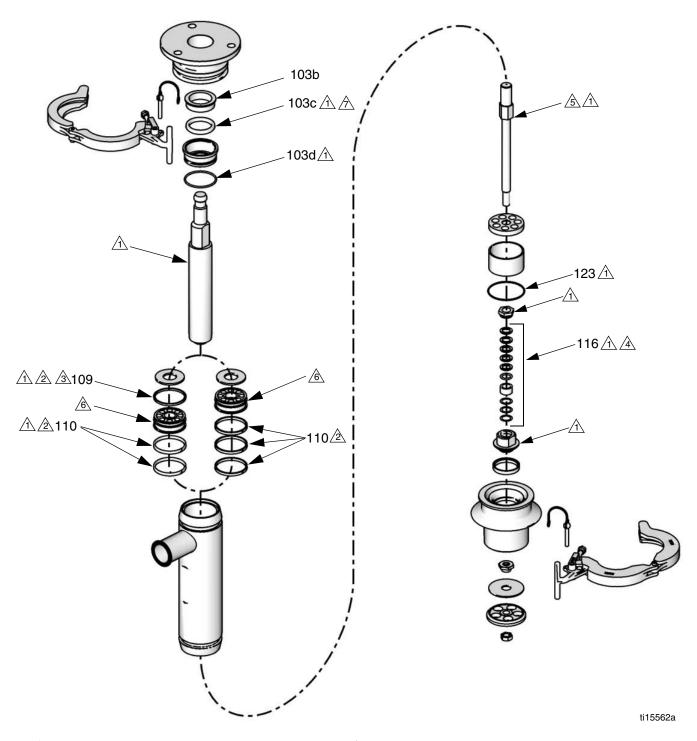

## Kit 24G555

For Pump Model 24F625 (Lower Model 24G761)

| Ref. | Description                                   | Qty. |
|------|-----------------------------------------------|------|
| 103b | INSERT, u-cup seal assembly                   | 1    |
| 103c | U-CUP, u-cup seal assembly                    | 1    |
| 103d | O-RING, u-cup seal assembly, OD 3 in. (76 mm) | 1    |
| 109  | U-CUP, UHMWPE                                 | 1    |
| 110  | BEARING                                       | 2    |
| 116  | STACK, gland/packing                          | 1    |
| 123  | O-RING, nitrile, OD 3.4 in. (86 mm)           | 1    |

## Kit 24G556

For Pump Model 24F626 (Lower Model 24G762)

| Ref. | Description                                   | Qty. |
|------|-----------------------------------------------|------|
| 103b | INSERT, u-cup seal assembly                   | 1    |
| 103c | U-CUP, u-cup seal assembly                    | 1    |
| 103d | O-RING, u-cup seal assembly, OD 3 in. (76 mm) | 1    |
| 110  | BEARING                                       | 3    |
| 116  | STACK, gland/packing                          | 1    |
| 123  | O-RING, nitrile, OD 3.4 in. (86 mm)           | 1    |

Model 24G761 has a u-cup (109) and two bearings (110). Model 24G762 has three bearings (110) and no u-cup (109).

A Piston u-cup lips must face UP.

4 V-packing lips must face UP.

Torque to 60-70 ft-lb (81-95 N•m).

6 Cutout on piston must face DOWN.

Throat u-cup lips must face DOWN.

2 406928A