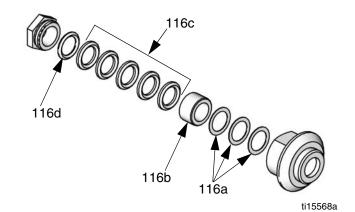

When installing the packing stack (116) into the intake valve, maintain the following order: shims (116a), female gland (116b), five v-packings (116c) with the lips facing up, and male gland (116d).

Model 24G761 has a u-cup (109) and two bearings (110). Model 24G762 has three bearings (110) and no u-cup (109).

A Piston u-cup lips must face UP.

4 V-packing lips must face UP.

Torque to 60-70 ft-lb (81-95 N•m).