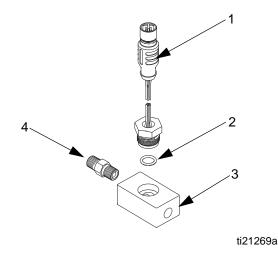

## Kit 24P600, Low Pressure

125 psi (0.86 MPa, 8.6 bar) maximum working pressure

|           |        |                                      | Qty |
|-----------|--------|--------------------------------------|-----|
| Ref. Part |        | Description                          |     |
| 1         |        | TRANSDUCER, pressure, control        | 1   |
| 2         | 111316 | O-RING                               | 1   |
| 3         |        | FITTING, pressure transducer,        | 1   |
|           |        | stainless steel, 1/8 npt (f) inlet,  |     |
|           |        | 1/8 npt(f) outlet                    |     |
| 4         | 124843 | FITTING, 1/8 npt(m), stainless steel | 1   |