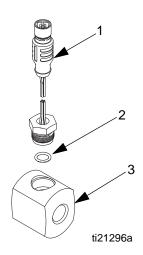

## Kit 24R906, High Pressure

7500 psi (51.7 MPa, 517 bar) maximum working pressure

|      |        |                                    | Qty |
|------|--------|------------------------------------|-----|
| Ref. | Part   | Description                        |     |
| 1    |        | TRANSDUCER, pressure, control      | 1   |
| 2    | 111457 | O-RING                             | 1   |
| 3    | 16G410 | FITTING, pressure transducer,      | 1   |
|      |        | stainless steel, 1/4 npt(f) inlet, |     |
|      |        | 3/8 npt(f) outlet                  |     |