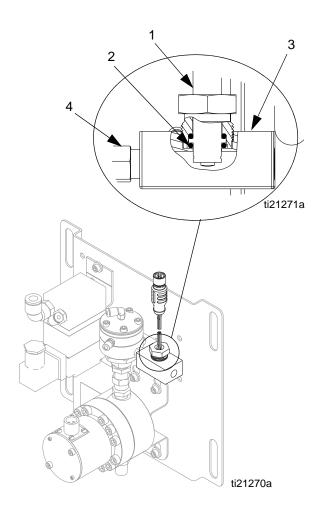

**NOTE:** Order Non-IS Cable 16V380 or IS Cable 16V381 to connect either the low-pressure or the high-pressure transducer to the ProControl 1KE.

See reverse for high-pressure sensor.