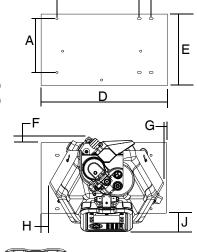

### **Bolt Hole Dimensions**

- A 9.8 in. (249 mm)
- B 14.843-15.157 in. (377.0-385.0 mm)
- C 17.003-17.317 in. (431.9-439.9 mm)
- D 23.0 in. (584.2 mm)
- E 13.0 in. (330.2 mm)

### Plate Extension Dimensions

F 0.99 in. (25.1 mm) G 0.58 in. (14.7 mm) H 1.58 in. (40.1 mm)

J 3.36 in. (85.3 mm)