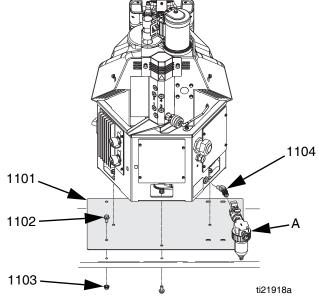

# Installation

- 1. Remove existing hot melt applicator system.
- 2. Use six screws (1102) and six nuts (1103) to secure adapter plate (1101) through the existing holes from the previous system.
- 3. Align the InvisiPac system with the bolts on the adapter plate (1101) then place onto the adapter plate (1101).
- 4. Use the remaining three nuts (1103) to secure the InvisiPac system to the adapter plate (1101).
- 5. Use elbow fitting (1104) to install system air inlet filter (A, not included with kit).

| Ref  | Part   | Description               | Qty |
|------|--------|---------------------------|-----|
| 1101 |        | PLATE, adapter            | 1   |
| 1102 | 112395 | SCREW flange head cap     | 6   |
| 1103 | 112958 | NUT, hex, flanged         | 9   |
| 1104 | 121283 | FITTING, elbow, 45 degree | 1   |