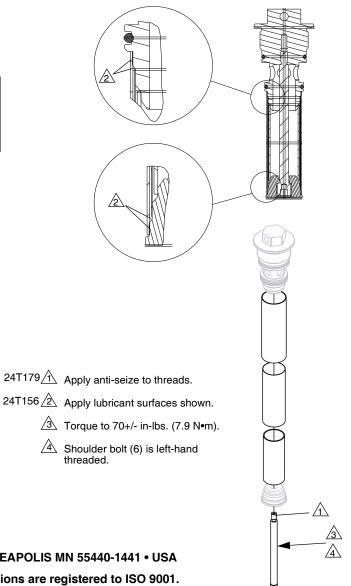

## **NOTICE**

Shoulder bolt (6) is left-hand threaded. To prevent damage to the threads, turn clockwise to remove and counterclockwise to tighten.

GRACO INC. AND SUBSIDIARIES • P.O. BOX 1441 • MINNEAPOLIS MN 55440-1441 • USA Copyright 2014, Graco Inc. All Graco manufacturing locations are registered to ISO 9001.