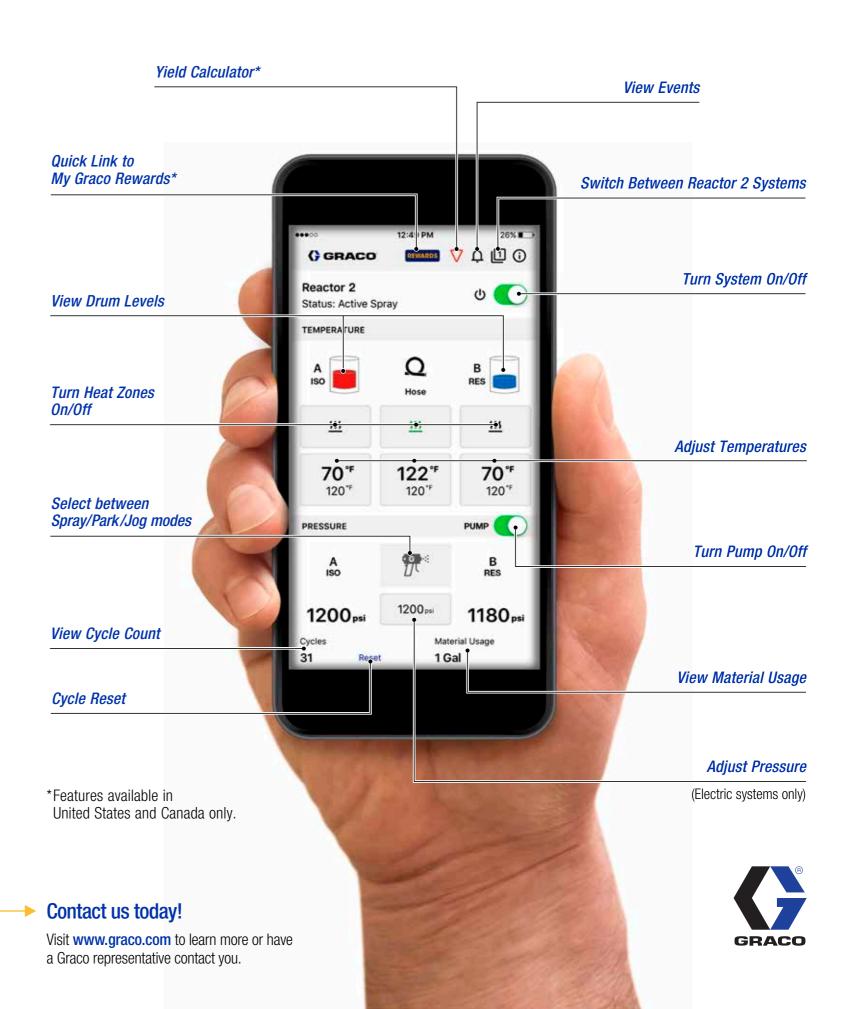

## **Take Control of Your Business**

The Reactor 2 app lets you make real time adjustments from your smartphone. Save time by not having to run to your Reactor 2 system to make changes and view details.

## Be more efficient

- Set pump to spray, park or jog
- Turn the machine on/off
- Turn the pumps on/off
- Adjust temperatures and pressure
- View material drum levels
- View Reactor 2 events
- Reset cycle count
- Calculate yield\*